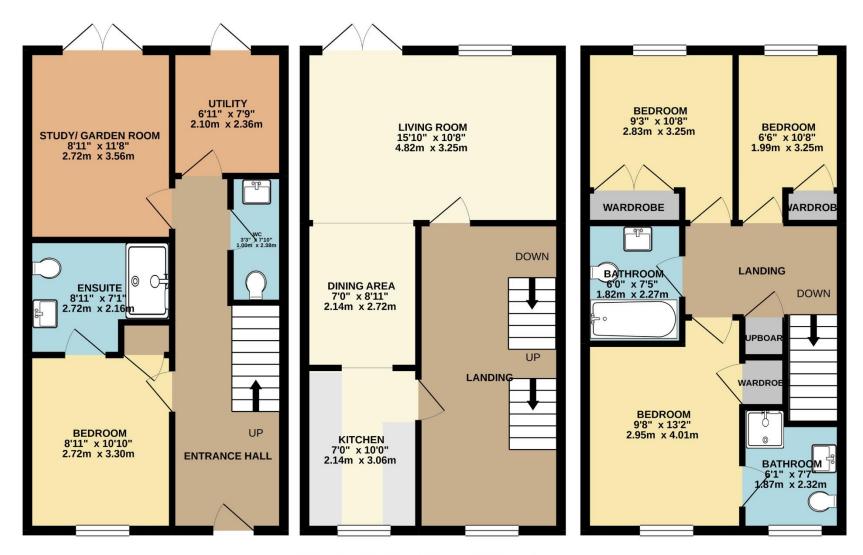

TOTAL FLOOR AREA: 1405 sq.ft. (130.5 sq.m.) approx.

Whilst every attempt has been made to ensure the accuracy of the floorplan contained here, measurements of doors, windows, rooms and any other items are approximate and no responsibility is taken for any error, omission or mis-statement. This plan is for illustrative purposes only and should be used as such by any prospective purchaser. The services systems and appliances shown have not been tested and no guarantee as to their operability or efficiency can be given.